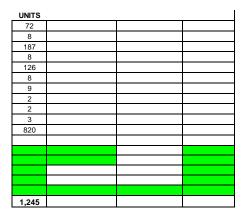

#### **ELECTRONIC GAMING DEVICES:**

| 5 cents               |
|-----------------------|
| 10 cents              |
| 25 cents              |
| 50 cents              |
| \$1.00                |
| \$2.00                |
| \$5.00                |
| \$10.00               |
| \$25.00               |
| \$100.00              |
| 1 cent                |
| 2 cents               |
| Slot Tournaments      |
| Wide Area Progressive |
| Other                 |
| Rounding              |
|                       |
| TOTAL SLOTS:          |