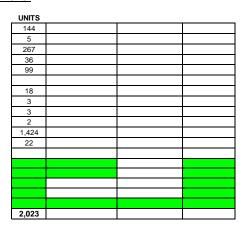

# **BOAT: ST. CHARLES**

TABLE GAMES:

|                                |       | TABLE | TABLE | ACTUAL |
|--------------------------------|-------|-------|-------|--------|
|                                | UNITS | DROP  | AGR   | HOLD % |
| Blackjack                      |       |       |       |        |
| Double Deck Blackjack          | 4     |       |       |        |
| Three Card Progressive         | 1     |       |       |        |
| Mississippi Stud               | 1     |       |       |        |
| Blackjack plus 3               | 27    |       |       |        |
| DJ Wild Poker                  | 1     |       |       |        |
| Cajun Stud Poker               |       |       |       |        |
| Free Bet Blackjack             | 1     |       |       |        |
| Midi Bacarrat                  |       |       |       |        |
| Craps                          | 2     |       |       |        |
| Craps No More                  | 2     |       |       |        |
| Bad Beat Baccarat              |       |       |       |        |
| Dragon Bonus                   | 3     |       |       |        |
| High Card Flush                | 1     |       |       |        |
| Let It Ride Bonus              |       |       |       |        |
| Ten Hand Holdem                |       |       |       |        |
| Roulette                       | 6     |       |       |        |
| Poker w/o bad beat             | 29    |       |       |        |
| Bad Beat Poker - house funded  |       |       |       |        |
| Bad Beat Poker - player funded |       |       |       |        |
| Three Card Poker/Stud          |       |       |       |        |
| Criss Cross                    |       |       |       |        |
| EZ Pai Gow Poker               | 2     |       |       |        |
| Super 3 Card                   |       |       |       |        |
| Ultimate Texas Hold'em         | 2     |       |       |        |
| EZ Baccarat                    | 3     |       |       |        |
| Table Tournaments              |       |       |       |        |
| Other                          |       |       |       |        |
| Rounding                       |       | •     |       |        |
|                                |       |       |       |        |
| TOTAL TABLE GAMES:             | 85    |       |       |        |

#### **ELECTRONIC GAMING DEVICES:**

UNIT

|                       | UNITS |  |  |
|-----------------------|-------|--|--|
| 5 cents               | 118   |  |  |
| 10 cents              | 6     |  |  |
| 25 cents              | 372   |  |  |
| 50 cents              | 41    |  |  |
| \$1.00                | 141   |  |  |
| \$2.00                |       |  |  |
| \$5.00                | 49    |  |  |
| \$10.00               | 8     |  |  |
| \$25.00               | 6     |  |  |
| \$100.00              | 2     |  |  |
| 1 cent                | 1,558 |  |  |
| 2 cents               |       |  |  |
| Slot Tournaments      |       |  |  |
| Wide Area Progressive |       |  |  |
| Other                 |       |  |  |
| Rounding              |       |  |  |
|                       |       |  |  |
| TOTAL SLOTS:          | 2,301 |  |  |