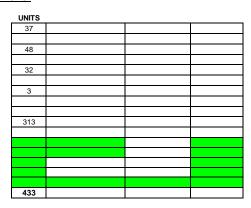

# **BOAT: ISLE OF CAPRI - BOONVILLE**

TABLE GAMES:

| TABLE GAMES:                   |       | T4015         | T401 F | 4071141 |
|--------------------------------|-------|---------------|--------|---------|
|                                |       | TABLE<br>DROP | TABLE  | ACTUAL  |
|                                | UNITS | DROP          | AGR    | HOLD %  |
| Blackjack                      |       |               |        |         |
| Double Deck Blackjack          | 3     |               |        |         |
| Three Card Progressive         |       |               |        |         |
| Mississippi Stud               |       |               |        |         |
| Blackjack plus 3               | 9     |               |        |         |
| DJ Wild Poker                  |       |               |        |         |
| Cajun Stud Poker               | 1     |               |        |         |
| Free Bet Blackjack             |       |               |        |         |
| Midi Bacarrat                  |       |               |        |         |
| Craps                          | 1     |               |        |         |
| Craps No More                  |       |               |        |         |
| Bad Beat Baccarat              |       |               |        |         |
| Dragon Bonus                   |       |               |        |         |
| High Card Flush                | 1     |               |        |         |
| Let It Ride Bonus              | 1     |               |        |         |
| Ten Hand Holdem                |       |               |        |         |
| Roulette                       | 1     |               |        |         |
| Poker w/o bad beat             |       |               |        |         |
| Bad Beat Poker - house funded  |       |               |        |         |
| Bad Beat Poker - player funded |       |               |        |         |
| Three Card Poker/Stud          |       |               |        |         |
| Criss Cross                    | 1     |               |        |         |
| EZ Pai Gow Poker               |       |               |        |         |
| Super 3 Card                   | 1     |               |        |         |
| Ultimate Texas Hold'em         |       |               |        |         |
| EZ Baccarat                    | 2     |               |        |         |
| Table Tournaments              |       |               |        |         |
| Other                          |       |               |        |         |
| Rounding                       |       |               |        |         |
|                                |       |               |        |         |
| TOTAL TABLE GAMES:             | 21    |               |        |         |

#### **ELECTRONIC GAMING DEVICES:**

|                       | UNITS |  |
|-----------------------|-------|--|
| 5 cents               | 19    |  |
| 10 cents              |       |  |
| 25 cents              | 120   |  |
| 50 cents              | 32    |  |
| \$1.00                | 87    |  |
| \$2.00                | 6     |  |
| \$5.00                | 6     |  |
| \$10.00               | 1     |  |
| \$25.00               | 1     |  |
| \$100.00              |       |  |
| 1 cent                | 589   |  |
| 2 cents               |       |  |
| Slot Tournaments      |       |  |
| Wide Area Progressive |       |  |
| Other                 |       |  |
| Rounding              |       |  |
|                       |       |  |
| TOTAL SLOTS:          | 861   |  |