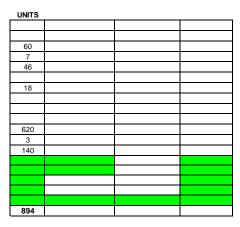

### **BOAT: ISLE OF CAPRI-CAPE GIRARDEAU**

#### **TABLE GAMES:**

|                                |       | TABLE | TABLE | ACTUAL |
|--------------------------------|-------|-------|-------|--------|
|                                | UNITS | DROP  | AGR   | HOLD % |
| Blackjack                      |       |       |       |        |
| Double Deck Blackjack          | 1     |       |       |        |
| Single Deck Blackjack          |       |       |       |        |
| Ultimate Texas Hold 'Em        |       |       |       |        |
| Caribbean Stud                 |       |       |       |        |
| 21 plus 3                      |       |       |       |        |
| Mississippi Stud               | 3     |       |       |        |
| Prime 21                       |       |       |       |        |
| High Card Flush                |       |       |       |        |
| Craps                          |       |       |       |        |
| No Craps, Craps                | 1     |       |       |        |
| Lunar Poker                    |       |       |       |        |
| Super 7                        |       |       |       |        |
| Let It Ride                    |       |       |       |        |
| EZ Mini Bacarrat               |       |       |       |        |
| Mini Bacarrat                  | 1     |       |       |        |
| Roulette                       | 2     |       |       |        |
| Poker w/o bad beat             | 4     |       |       |        |
| Bad Beat Poker - house funded  |       |       |       |        |
| Bad Beat Poker - player funded |       |       |       |        |
| Three Card Poker               | 1     |       |       |        |
| Trilux                         | 10    |       |       |        |
| Straw Poker                    |       |       |       |        |
| 65 to 5 BJ                     |       |       |       |        |
| EZ Pai Gow                     |       |       |       |        |
| Ultimate Texas Poker           | 1     |       |       |        |
| Table Tournaments              |       |       |       |        |
| Other                          |       |       |       |        |
| Rounding                       |       |       |       |        |
|                                |       |       |       |        |
| TOTAL TABLE GAMES:             | 24    | ·     |       |        |

#### **ELECTRONIC GAMING DEVICES:**

#### 5 cents 32 10 cents 25 cents 121 50 cents 8 \$1.00 107 \$2.00 \$5.00 9 4 \$10.00 \$25.00 2 \$100.00 1 cent 553 2 cents 8 Slot Tournaments Wide Area Progressive Other Rounding TOTAL SLOTS: 844

TOTAL AGR FOR MONTH: