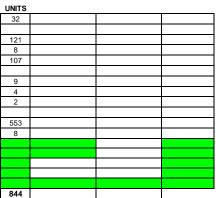

### **BOAT: ISLE OF CAPRI-CAPE GIRARDEAU**

#### **TABLE GAMES:**

|                                |       | TABLE | TABLE | ACTUAL |
|--------------------------------|-------|-------|-------|--------|
|                                | UNITS | DROP  | AGR   | HOLD % |
| Blackjack                      |       |       |       |        |
| Double Deck Blackjack          | 1     |       |       |        |
| Single Deck Blackjack          |       |       |       |        |
| Ultimate Texas Hold 'Em        |       |       |       |        |
| Caribbean Stud                 |       |       |       |        |
| 21 plus 3                      |       |       |       |        |
| Mississippi Stud               | 3     |       |       |        |
| Prime 21                       |       |       |       |        |
| High Card Flush                |       |       |       |        |
| Craps                          |       |       |       |        |
| No Craps, Craps                | 1     |       |       |        |
| Lunar Poker                    |       |       |       |        |
| Super 7                        |       |       |       |        |
| Let It Ride                    |       |       |       |        |
| EZ Mini Bacarrat               |       |       |       |        |
| Mini Bacarrat                  | 1     |       |       |        |
| Roulette                       | 2     |       |       |        |
| Poker w/o bad beat             | 4     |       |       |        |
| Bad Beat Poker - house funded  |       |       |       |        |
| Bad Beat Poker - player funded |       |       |       |        |
| Three Card Poker               | 1     |       |       |        |
| Trilux                         | 10    |       |       |        |
| Straw Poker                    |       |       |       |        |
| 65 to 5 BJ                     |       |       |       |        |
| EZ Pai Gow                     |       |       |       |        |
| Ultimate Texas Poker           | 1     |       |       |        |
| Table Tournaments              |       |       |       |        |
| Other                          |       |       |       |        |
| Rounding                       |       |       |       |        |
|                                |       |       |       |        |
| TOTAL TABLE GAMES:             | 24    | ·     |       |        |

#### **ELECTRONIC GAMING DEVICES:**

#### 5 cents 32 10 cents 25 cents 121 50 cents 8 \$1.00 107 \$2.00 \$5.00 9 4 \$10.00 \$25.00 2 \$100.00 1 cent 553 2 cents 8 Slot Tournaments Wide Area Progressive Other Rounding TOTAL SLOTS: 844

TOTAL AGR FOR MONTH: