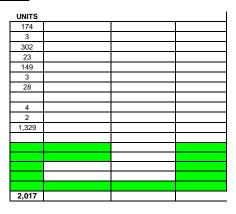

#### **ELECTRONIC GAMING DEVICES:**

| 5 cents               |
|-----------------------|
| 10 cents              |
| 25 cents              |
| 50 cents              |
| \$1.00                |
| \$2.00                |
| \$5.00                |
| \$10.00               |
| \$25.00               |
| \$100.00              |
| 1 cent                |
| 2 cents               |
| Slot Tournaments      |
| Wide Area Progressive |
| Other                 |
| Rounding              |
|                       |
| TOTAL SLOTS:          |