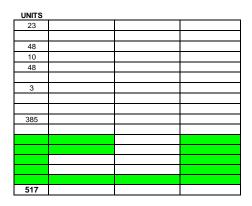

### **ELECTRONIC GAMING DEVICES:**

5 cents 10 cents 25 cents 50 cents \$1.00 \$2.00 \$5.00 \$10.00 \$25.00 1 cent 2 cents Slot Tournaments Wide Area Progressive Other Rounding TOTAL SLOTS:

TOTAL AGR FOR MONTH: