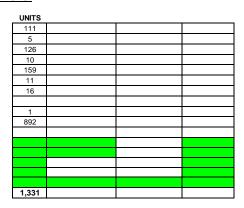

#### **ELECTRONIC GAMING DEVICES:**

5 cents
10 cents
25 cents
50 cents
\$1.00
\$2.00
\$5.00
\$5.00
\$10.00
\$25.00
1 cent
2 cents
Slot Tournaments
Wide Area Progressive
Other
Rounding
TOTAL SLOTS:

TOTAL AGR FOR MONTH: